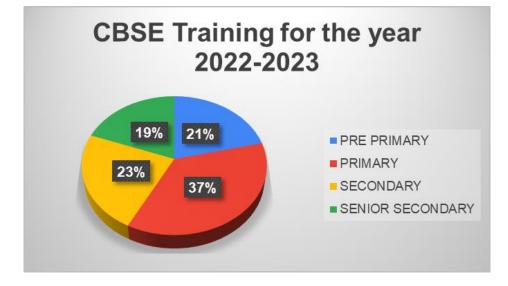

## CBSE Training for the year 2022-2023 at a glance :

| CBSE Training for the year 2022-2023 |                                                 |      |                               |  |  |  |  |
|--------------------------------------|-------------------------------------------------|------|-------------------------------|--|--|--|--|
| Departments                          | Sum of<br>Centre of<br>Excellence<br>and Diksha |      | Total<br>hours of<br>training |  |  |  |  |
| PRE PRIMARY                          | 448                                             | 675  | 1123                          |  |  |  |  |
| PRIMARY                              | 768.5                                           | 1025 | 1793.5                        |  |  |  |  |
| SECONDARY                            | 488                                             | 700  | 1188                          |  |  |  |  |
| SENIOR SECONDARY                     | 406                                             | 400  | 806                           |  |  |  |  |
| Grand Total                          | 2110.5                                          | 2800 | 4910.5                        |  |  |  |  |